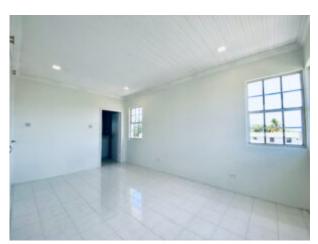

Unit 3 is located on the upper floor. It boasts an open-plan design. This enhances the sense of space and light.

Both bedrooms are air-conditioned. This ensures comfort year-round. The two modern bathrooms are designed with contemporary finishes.

A standout feature of this unit is the spacious covered patio. It is perfect for outdoor relaxation.

The brand-new kitchen is a highlight. It features stunning quartz countertops. There are also sleek, easy-to-clean cabinets. It provides a stylish and functional space for cooking and entertaining.