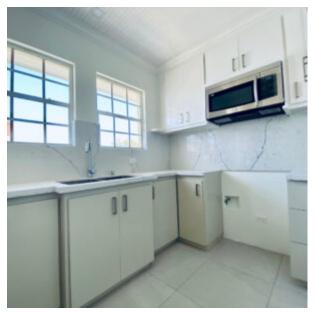

A standout feature of this unit is the spacious covered patio. It is perfect for outdoor relaxation.

The brand-new kitchen is a highlight. It features stunning quartz countertops. There are also sleek, easy-to-clean cabinets. It provides a stylish and functional space for cooking and entertaining.