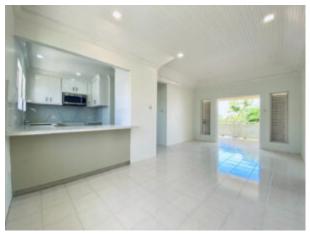

Unit 3 is located on the upper floor. It boasts an open-plan design. This enhances the sense of space and light.

Both bedrooms are air-conditioned. This ensures comfort year-round. The two modern bathrooms are designed with contemporary finishes.

A standout feature of this unit is the spacious covered patio. It is perfect for outdoor relaxation.

The brand-new kitchen is a highlight. It features stunning quartz countertops. There are also sleek, easy-to-clean cabinets. It provides a stylish and functional space for cooking and entertaining.

Each apartment comes with a generously sized laundry room. It offers ample storage space.

Bright and airy, this apartment is a must-see.

Currently, Unit 3 is available for immediate rent. It comes unfurnished.