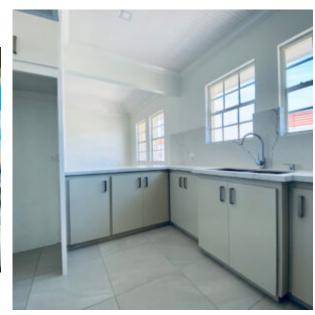

A standout feature of this unit is the spacious covered patio. It is perfect for outdoor relaxation.

The brand-new kitchen is a highlight. It features stunning quartz countertops. There are also sleek, easy-to-clean cabinets. It provides a stylish and functional space for cooking and entertaining.