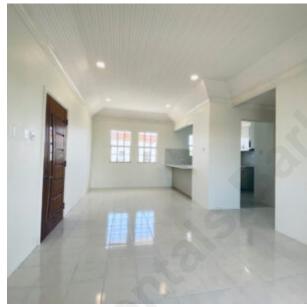

Unit 3 is located on the upper floor. It boasts an open-plan design. This enhances the sense of space and light.

Both bedrooms are air-conditioned. This ensures comfort year-round. The two modern bathrooms are designed with contemporary finishes.

Each apartment comes with a generously sized laundry room. It offers ample storage space.

Bright and airy, this apartment is a must-see.

Currently, Unit 3 is available for immediate rent. It comes unfurnished.