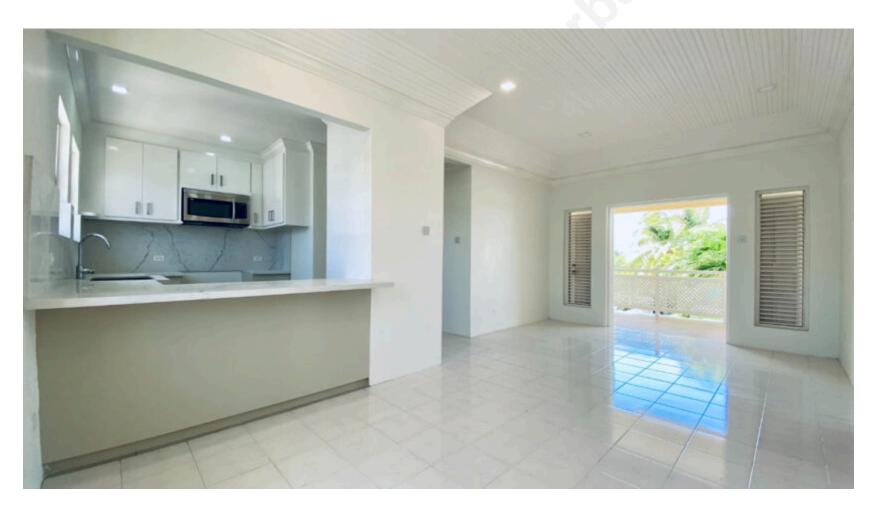

Unit 3 is located on the upper floor. It boasts an open-plan design. This enhances the sense of space and light.

Both bedrooms are air-conditioned. This ensures comfort year-round. The two modern bathrooms are designed with contemporary finishes.

A standout feature of this unit is the spacious covered patio. It is perfect for outdoor relaxation.

The brand-new kitchen is a highlight. It features stunning quartz countertops. There are also sleek, easy-to-clean cabinets. It provides a stylish and functional space for cooking and entertaining.

Each apartment comes with a generously sized laundry room. It offers ample storage space.

Bright and airy, this apartment is a must-see.

Currently, Unit 3 is available for immediate rent. It comes unfurnished.