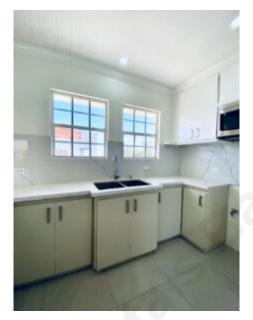

A standout feature of this unit is the spacious covered patio. It is perfect for outdoor relaxation.

The brand-new kitchen is a highlight. It features stunning quartz countertops. There are also sleek, easy-to-clean cabinets. It provides a stylish and functional space for cooking and entertaining.