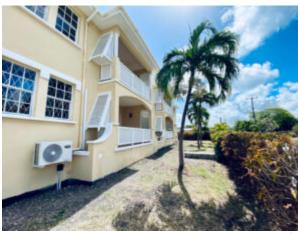

Unit 3 is located on the upper floor. It boasts an open-plan design. This enhances the sense of space and light.

Both bedrooms are air-conditioned. This ensures comfort year-round. The two modern bathrooms are designed with contemporary finishes.

A standout feature of this unit is the spacious covered patio. It is perfect for outdoor relaxation.

The brand-new kitchen is a highlight. It features stunning quartz countertops. There are also sleek, easy-to-clean cabinets. It provides a stylish and functional space for cooking and entertaining.