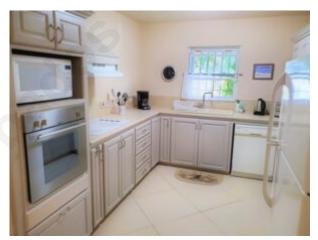

## **OVERVIEW**

An Executive and tastefully furnished 1 bedroom, 1 bathroom condo situated in an upmarket residential neighbourhood close to the heart of the south coast. The living and dining area is very open plan with a/c and flows easily to a fully equipped kitchen with a fridge, electric oven, stove top and dishwasher while offering lots of cupboard space. The bedroom is a generous size with a king-sized bed, lots of cupboard space, an en suite bathroom with a shower and both an a/c and ceiling fan. There is also a small elevated patio and a stackable washer/dryer. The property is accessed via an elevator and is nicely enhanced with ceiling fans throughout, window screens, security grills and a water tank. Restaurants, shops and numerous other amenities are just a couple minutes away.