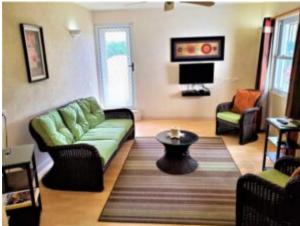

## **OVERVIEW**

An Executive and tastefully furnished 1 bedroom, 1 bathroom condo situated in an upmarket residential neighbourhood close to the heart of the south coast. The living and dining area is very open plan with a/c and flows easily to a fully equipped kitchen with a fridge, electric oven, stove top and dishwasher while offering lots of cupboard space. The bedroom is a generous size with a king-sized bed, lots of cupboard space, an en suite bathroom with a shower and both an a/c and ceiling fan. There is also a small elevated patio and a stackable washer/dryer. The property is accessed via an elevator and is nicely enhanced with ceiling fans throughout, window screens, security grills and a water tank. Restaurants, shops and numerous other amenities are just a couple minutes away.