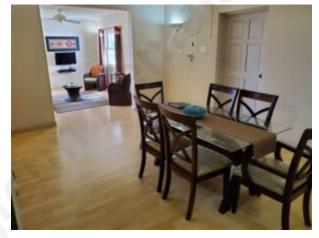

## **OVERVIEW**

An Executive and tastefully furnished 1 bedroom, 1 bathroom condo situated in an upmarket residential neighbourhood close to the heart of the south coast. The living and dining area is very open plan with a/c and flows easily to a fully equipped kitchen with a fridge, electric oven, stove top and dishwasher while offering lots of cupboard space. The bedroom is a generous size with a king-sized bed, lots of cupboard space, an en suite bathroom with a shower and both an a/c and ceiling fan. There is also a small elevated patio and a stackable washer/dryer. The property is accessed via an elevator and is nicely enhanced with ceiling fans throughout, window screens, security grills and a water tank. Restaurants, shops and numerous other amenities are just a couple minutes away.