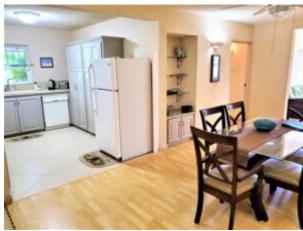

## **OVERVIEW**

An Executive and tastefully furnished 1 bedroom, 1 bathroom condo situated in an upmarket residential neighbourhood close to the heart of the south coast. The living and dining area is very open plan with a/c and flows easily to a fully equipped kitchen with a fridge, electric oven, stove top and dishwasher while offering lots of cupboard space. The bedroom is a generous size with a king-sized bed, lots of cupboard space, an en suite bathroom with a shower and both an a/c and ceiling fan. There is also a small elevated patio and a stackable washer/dryer. The property is accessed via an elevator and is nicely enhanced with ceiling fans throughout, window screens, security grills and a water tank. Restaurants, shops and numerous other amenities are just a couple minutes away.