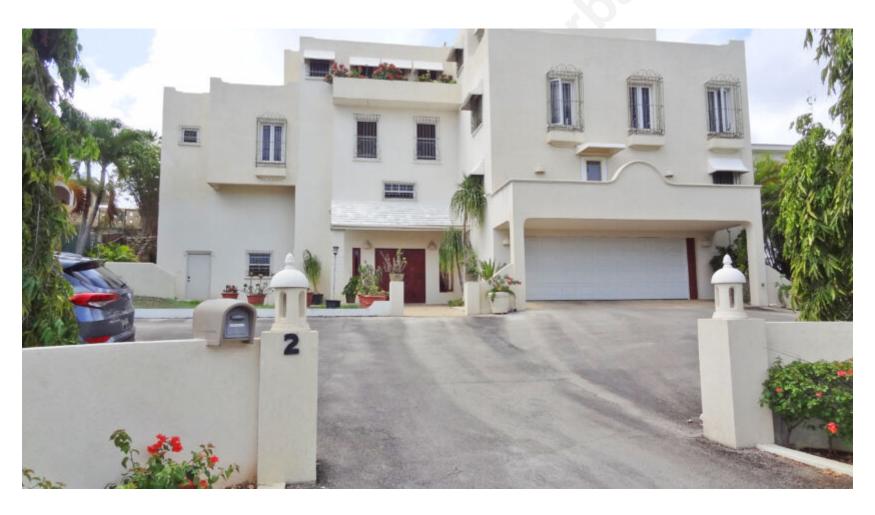

## **OVERVIEW**

An Executive and tastefully furnished 1 bedroom, 1 bathroom condo situated in an upmarket residential neighbourhood close to the heart of the south coast. The living and dining area is very open plan with a/c and flows easily to a fully equipped kitchen with a fridge, electric oven, stove top and dishwasher while offering lots of cupboard space. The bedroom is a generous size with a king-sized bed, lots of cupboard space, an en suite bathroom with a shower and both an a/c and ceiling fan. There is also a small elevated patio and a stackable washer/dryer. The property is accessed via an elevator and is nicely enhanced with ceiling fans throughout, window screens, security grills and a water tank. Restaurants, shops and numerous other amenities are just a couple minutes away.