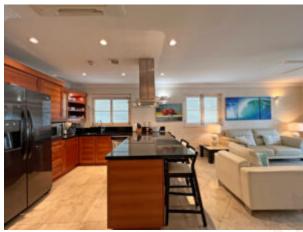

Each unit enjoys unobstructed views across the dazzling Caribbean Sea.

The Waterside Development benefits form 24 hour security.

Waterside 101 offers a luxurious retreat. Its open plan living and dining area flows to an outside terrace. The terrace overlooks the tranquil Caribbean Sea.

#### **AMENITIES**

- Access to Beach
- Ceiling Fans
- Modern Kitchen

- Air Conditioning
- Covered Patio
- Near beach

- Assigned parking
- Garden views
- Ocean View