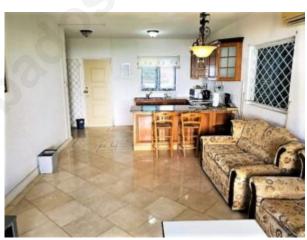

## Available December 2022.

A spacious 1 bedroom, 1 bathroom downstairs apartment located in the Golden Grove cluster of The Rockley Golf & Country Club. This unit has been nicely refurbished with a very open and modern kitchen with granite countertops and marble tiles. The open plan living room flows out to a small patio and the bathroom has a nicely upgraded shower. There is a/c throughout, and the bedroom has a king sized bed with adequate closet space. The unit shares a large pool and laundry facility within the cluster, while other shared facilities include a clubhouse with a restaurant, a pro shop, tennis courts and a 9-hole golf course. The development is located just minutes away from the beach and many south coast amenities.