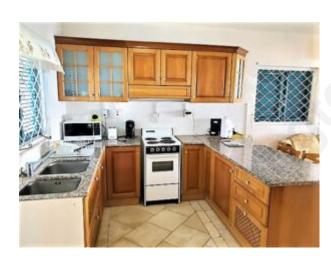

## Available December 2022.

A spacious 1 bedroom, 1 bathroom downstairs apartment located in the Golden Grove cluster of The Rockley Golf & Country Club. This unit has been nicely refurbished with a very open and modern kitchen with granite countertops and marble tiles. The open plan living room flows out to a small patio and the bathroom has a nicely upgraded shower. There is a/c throughout, and the bedroom has a king sized bed with adequate closet space. The unit shares a large pool and laundry facility within the cluster, while other shared facilities include a clubhouse with a restaurant, a pro shop, tennis courts and a 9-hole golf course. The development is located just minutes away from the beach and many south coast amenities.