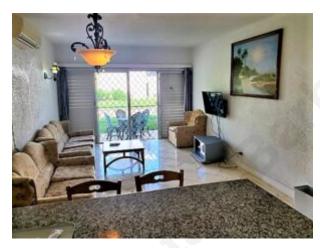

## Available December 2022.

A spacious 1 bedroom, 1 bathroom downstairs apartment located in the Golden Grove cluster of The Rockley Golf & Country Club. This unit has been nicely refurbished with a very open and modern kitchen with granite countertops and marble tiles. The open plan living room flows out to a small patio and the bathroom has a nicely upgraded shower. There is a/c throughout, and the bedroom has a king sized bed with adequate closet space. The unit shares a large pool and laundry facility within the cluster, while other shared facilities include a clubhouse with a restaurant, a pro shop, tennis courts and a 9-hole golf course. The development is located just minutes away from the beach and many south coast amenities.