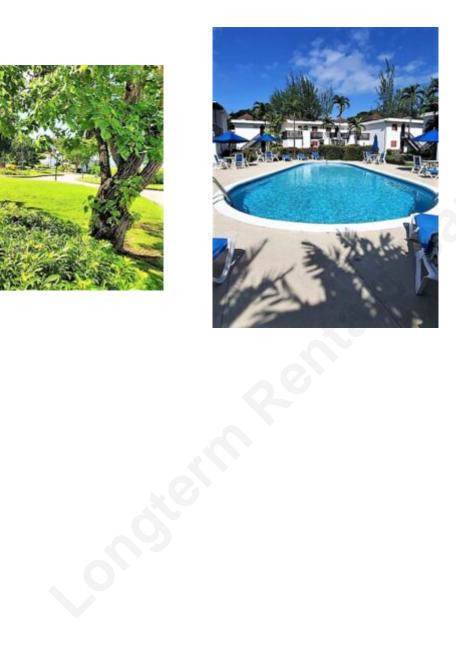

## Available December 2022.

A spacious 1 bedroom, 1 bathroom downstairs apartment located in the Golden Grove cluster of The Rockley Golf & Country Club. This unit has been nicely refurbished with a very open and modern kitchen with granite countertops and marble tiles. The open plan living room flows out to a small patio and the bathroom has a nicely upgraded shower. There is a/c throughout, and the bedroom has a king sized bed with adequate closet space. The unit shares a large pool and laundry facility within the cluster, while other shared facilities include a clubhouse with a restaurant, a pro shop, tennis courts and a 9-hole golf course. The development is located just minutes away from the beach and many south coast amenities.