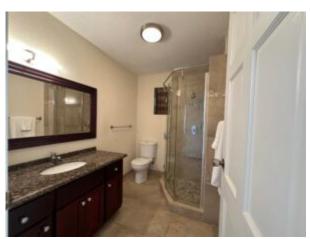

### Bedrooms & Bathrooms:

- 3 Bedrooms: Two upstairs, one downstairs—all with built-in cupboards and air conditioning.
- 2 En-Suite Bathrooms: Featuring glass-enclosed showers, granite countertops, and porcelain tiles.
- Master Suite: Offers breathtaking South Coast views.