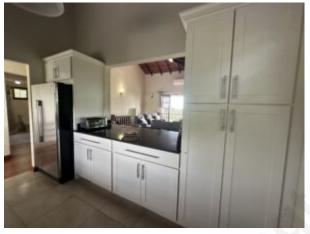

# **Property Features:**

- Fully Furnished: Stylish decor with hardwood floors throughout the upper level.
- Modern Kitchen: Equipped with granite countertops, porcelain tiles, and stainless-steel appliances—fridge, oven, dishwasher, microwave, and all essential cookware.
- Open-Plan Living: Enjoy ocean and inland views from the spacious kitchen and living area.