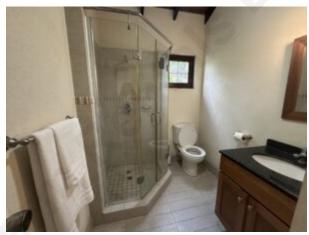

### Bedrooms & Bathrooms:

- 3 Bedrooms: Two upstairs, one downstairs—all with built-in cupboards and air conditioning.
- 2 En-Suite Bathrooms: Featuring glass-enclosed showers, granite countertops, and porcelain tiles.
- Master Suite: Offers breathtaking South Coast views.