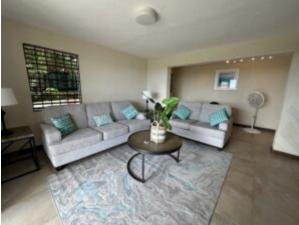

# **Property Features:**

- Fully Furnished: Stylish decor with hardwood floors throughout the upper level.
- Modern Kitchen: Equipped with granite countertops, porcelain tiles, and stainless-steel appliances—fridge, oven, dishwasher, microwave, and all essential cookware.
- Open-Plan Living: Enjoy ocean and inland views from the spacious kitchen and living area.