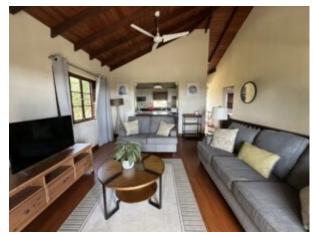

# **Property Features:**

- Fully Furnished: Stylish decor with hardwood floors throughout the upper level.
- Modern Kitchen: Equipped with granite countertops, porcelain tiles, and stainless-steel appliances—fridge, oven, dishwasher, microwave, and all essential cookware.
- Open-Plan Living: Enjoy ocean and inland views from the spacious kitchen and living area.