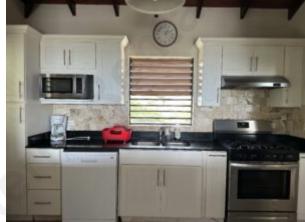

# **Property Features:**

- Fully Furnished: Stylish decor with hardwood floors throughout the upper level.
- Modern Kitchen: Equipped with granite countertops, porcelain tiles, and stainless-steel appliances—fridge, oven, dishwasher, microwave, and all essential cookware.
- Open-Plan Living: Enjoy ocean and inland views from the spacious kitchen and living area.