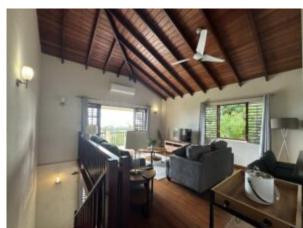

# **Property Features:**

- Fully Furnished: Stylish decor with hardwood floors throughout the upper level.
- Modern Kitchen: Equipped with granite countertops, porcelain tiles, and stainless-steel appliances—fridge, oven, dishwasher, microwave, and all essential cookware.
- Open-Plan Living: Enjoy ocean and inland views from the spacious kitchen and living area.