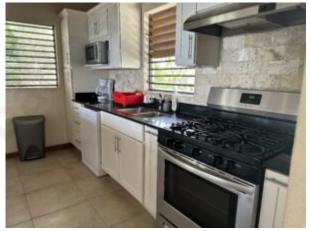

# **Property Features:**

- Fully Furnished: Stylish decor with hardwood floors throughout the upper level.
- Modern Kitchen: Equipped with granite countertops, porcelain tiles, and stainless-steel appliances—fridge, oven, dishwasher, microwave, and all essential cookware.
- Open-Plan Living: Enjoy ocean and inland views from the spacious kitchen and living area.