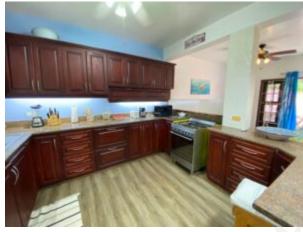

Upon entry, you'll find yourself in an inviting open-plan kitchen, living and dining area. This leads seamlessly to a cozy courtyard terrace.

The townhouse's well-appointed kitchen is equipped with all the essentials. The dining area features an extendable table. This is perfect for accommodating larger gatherings.