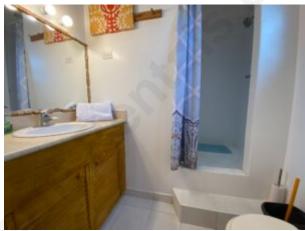

The master bathroom has undergone a recent renovation. It features an attractive vanity and a shower. The guest bedroom enjoys the convenience of an en-suite bathroom.

The rental package for Palm View 3 includes a BBQ grill. Water and pest control services are also covered within the rent. However, the tenant is responsible for all other utilities.