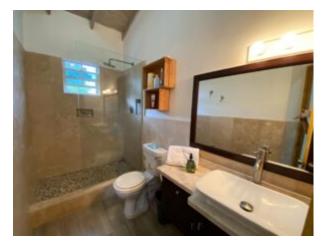

The master bathroom has undergone a recent renovation. It features an attractive vanity and a shower. The guest bedroom enjoys the convenience of an en-suite bathroom.

The rental package for Palm View 3 includes a BBQ grill. Water and pest control services are also covered within the rent. However, the tenant is responsible for all other utilities.