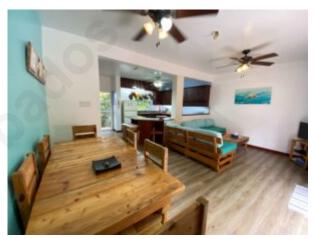

Upon entry, you'll find yourself in an inviting open-plan kitchen, living and dining area. This leads seamlessly to a cozy courtyard terrace.

The townhouse's well-appointed kitchen is equipped with all the essentials. The dining area features an extendable table. This is perfect for accommodating larger gatherings.