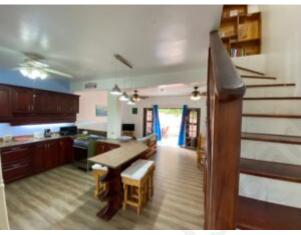

Upon entry, you'll find yourself in an inviting open-plan kitchen, living and dining area. This leads seamlessly to a cozy courtyard terrace.

The townhouse's well-appointed kitchen is equipped with all the essentials. The dining area features an extendable table. This is perfect for accommodating larger gatherings.

A discreetly placed laundry area can be found neatly tucked away under the stairs.

Both bedrooms at the property are situated on the upper floor. They offer ample space and are equipped with air conditioning units and built-in closets.