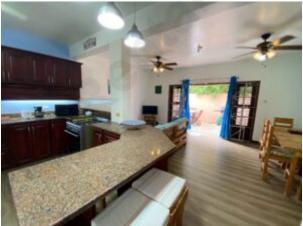

Upon entry, you'll find yourself in an inviting open-plan kitchen, living and dining area. This leads seamlessly to a cozy courtyard terrace.

The townhouse's well-appointed kitchen is equipped with all the essentials. The dining area features an extendable table. This is perfect for accommodating larger gatherings.