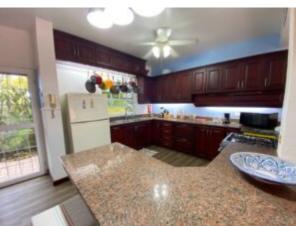

Upon entry, you'll find yourself in an inviting open-plan kitchen, living and dining area. This leads seamlessly to a cozy courtyard terrace.

The townhouse's well-appointed kitchen is equipped with all the essentials. The dining area features an extendable table. This is perfect for accommodating larger gatherings.