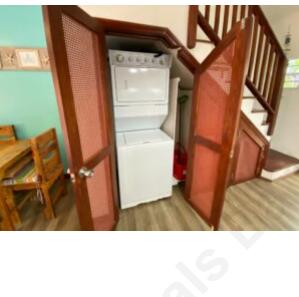

A discreetly placed laundry area can be found neatly tucked away under the stairs.

Both bedrooms at the property are situated on the upper floor. They offer ample space and are equipped with air conditioning units and built-in closets.