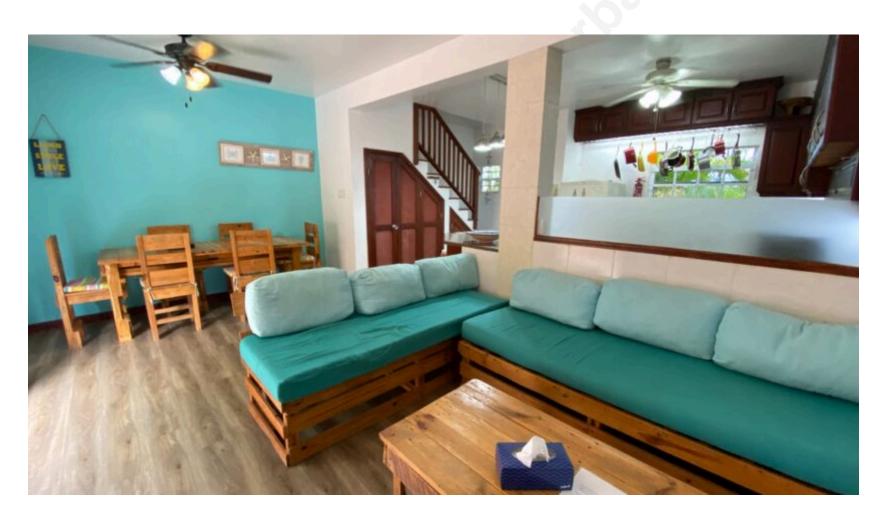

Upon entry, you'll find yourself in an inviting open-plan kitchen, living and dining area. This leads seamlessly to a cozy courtyard terrace.

The townhouse's well-appointed kitchen is equipped with all the essentials. The dining area features an extendable table. This is perfect for accommodating larger gatherings.