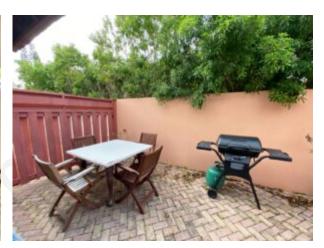

Upon entry, you'll find yourself in an inviting open-plan kitchen, living and dining area. This leads seamlessly to a cozy courtyard terrace.

The townhouse's well-appointed kitchen is equipped with all the essentials. The dining area features an extendable table. This is perfect for accommodating larger gatherings.

The master bathroom has undergone a recent renovation. It features an attractive vanity and a shower. The guest bedroom enjoys the convenience of an en-suite bathroom.

The rental package for Palm View 3 includes a BBQ grill. Water and pest control services are also covered within the rent. However, the tenant is responsible for all other utilities.