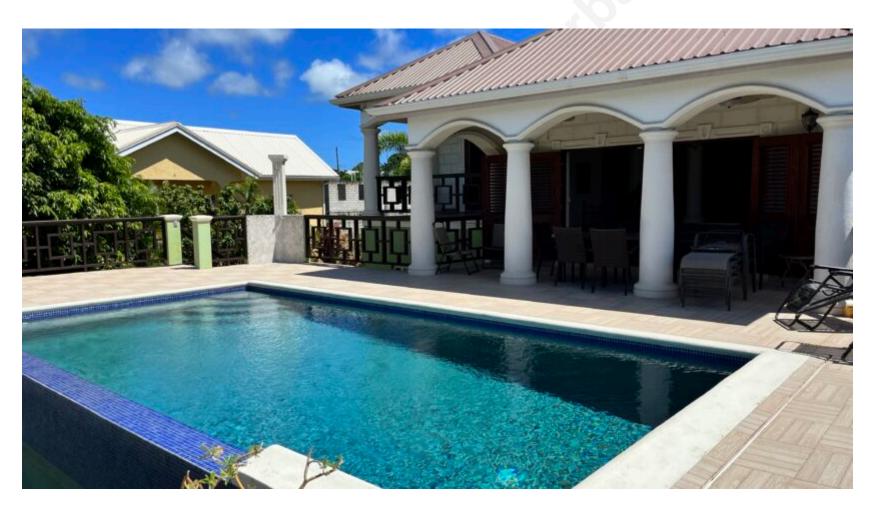

## Maynards 203 available November 1st 2024

Maynards 203 is located in the parish of St. Peter. It is approx a 5-minute drive from Speightstown, Port St. Charles and Port Ferdinand.

Maynards 203 is a tastefully furnished 5-bedroom villa. It has a private swimming pool and manicured gardens.

The home features a modern kitchen which flows into the living area. This in turn flows onto the pool deck. The design is perfect for entertaining.

The upstairs master bedroom offers a walk-in closet. It also has a beautiful balcony which overlooks the pool.

Pool and garden maintenance are included in the rental rate. Small pets may be considered.

If you are interested in renting Maynards 203 contact us today

If you are looking for holiday rentals in Barbados visit barbadosdreamvillas.com