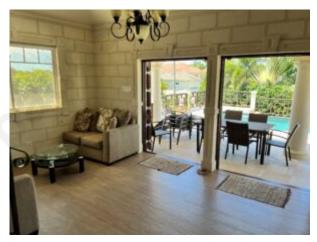

The home features a modern kitchen which flows into the living area. This in turn flows onto the pool deck. The design is perfect for entertaining.

The upstairs master bedroom offers a walk-in closet. It also has a beautiful balcony which overlooks the pool.