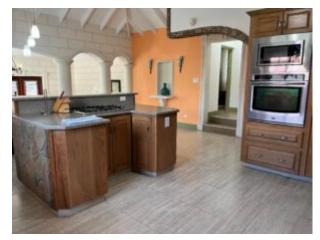

The home features a modern kitchen which flows into the living area. This in turn flows onto the pool deck. The design is perfect for entertaining.

The upstairs master bedroom offers a walk-in closet. It also has a beautiful balcony which overlooks the pool.