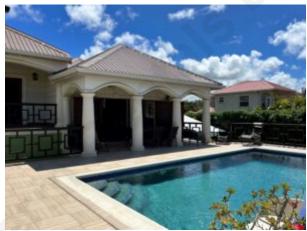

## Maynards 203 available November 1st 2024

Maynards 203 is located in the parish of St. Peter. It is approx a 5-minute drive from Speightstown, Port St. Charles and Port Ferdinand.

Maynards 203 is a tastefully furnished 5-bedroom villa. It has a private swimming pool and manicured gardens.

The home features a modern kitchen which flows into the living area. This in turn flows onto the pool deck. The design is perfect for entertaining.

The upstairs master bedroom offers a walk-in closet. It also has a beautiful balcony which overlooks the pool.