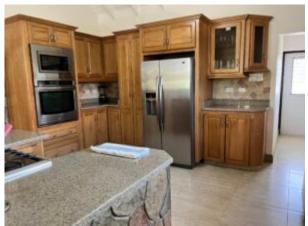

The home features a modern kitchen which flows into the living area. This in turn flows onto the pool deck. The design is perfect for entertaining.

The upstairs master bedroom offers a walk-in closet. It also has a beautiful balcony which overlooks the pool.