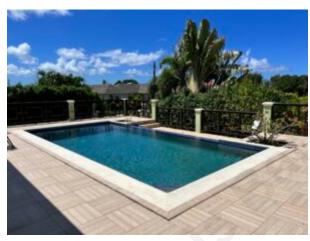

## Maynards 203 available November 1st 2024

Maynards 203 is located in the parish of St. Peter. It is approx a 5-minute drive from Speightstown, Port St. Charles and Port Ferdinand.

Maynards 203 is a tastefully furnished 5-bedroom villa. It has a private swimming pool and manicured gardens.

The home features a modern kitchen which flows into the living area. This in turn flows onto the pool deck. The design is perfect for entertaining.

The upstairs master bedroom offers a walk-in closet. It also has a beautiful balcony which overlooks the pool.