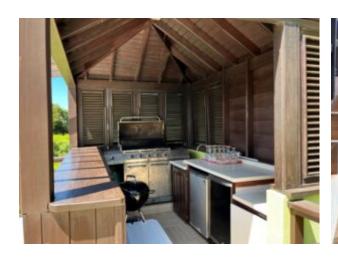

The home features a modern kitchen which flows into the living area. This in turn flows onto the pool deck. The design is perfect for entertaining.

The upstairs master bedroom offers a walk-in closet. It also has a beautiful balcony which overlooks the pool.