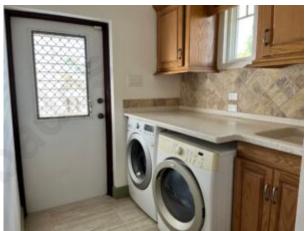

## **AMENITIES**

- Air Conditioning
- Ceiling Fans
- Furnished
- Modern Kitchen
- Oven
- Refrigerator
- Walk-in Closet

- Balcony/ Terrace
- Dryer
- High Ceilings
- Office
- Private Pool
- Stove
- Washing Machine