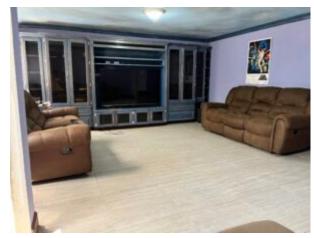

The home features a modern kitchen which flows into the living area. This in turn flows onto the pool deck. The design is perfect for entertaining.

The upstairs master bedroom offers a walk-in closet. It also has a beautiful balcony which overlooks the pool.

## **AMENITIES**

- Air Conditioning
- Ceiling Fans
- Furnished
- Modern Kitchen
- Oven
- Refrigerator
- Walk-in Closet

- Balcony/ Terrace
- Dryer
- High Ceilings
- Office
- Private Pool
- Stove
- Washing Machine