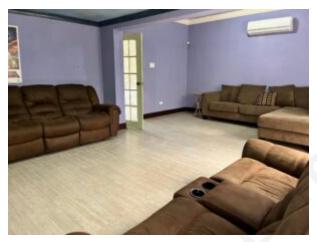

The home features a modern kitchen which flows into the living area. This in turn flows onto the pool deck. The design is perfect for entertaining.

The upstairs master bedroom offers a walk-in closet. It also has a beautiful balcony which overlooks the pool.

## **AMENITIES**

- Air Conditioning
- Ceiling Fans
- Furnished
- Modern Kitchen
- Oven
- Refrigerator
- Walk-in Closet

- Balcony/ Terrace
- Dryer
- High Ceilings
- Office
- Private Pool
- Stove
- Washing Machine