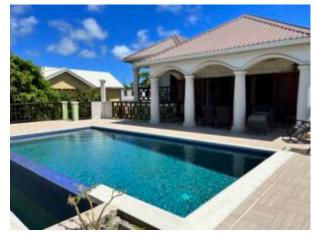

## Maynards 203 available November 1st 2024

Maynards 203 is located in the parish of St. Peter. It is approx a 5-minute drive from Speightstown, Port St. Charles and Port Ferdinand.

Maynards 203 is a tastefully furnished 5-bedroom villa. It has a private swimming pool and manicured gardens.

The home features a modern kitchen which flows into the living area. This in turn flows onto the pool deck. The design is perfect for entertaining.

The upstairs master bedroom offers a walk-in closet. It also has a beautiful balcony which overlooks the pool.