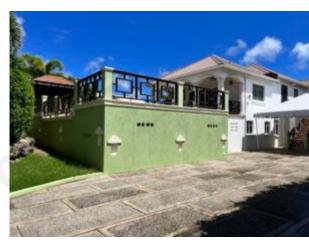

## Maynards 203 available November 1st 2024

Maynards 203 is located in the parish of St. Peter. It is approx a 5-minute drive from Speightstown, Port St. Charles and Port Ferdinand.

Maynards 203 is a tastefully furnished 5-bedroom villa. It has a private swimming pool and manicured gardens.

The home features a modern kitchen which flows into the living area. This in turn flows onto the pool deck. The design is perfect for entertaining.

The upstairs master bedroom offers a walk-in closet. It also has a beautiful balcony which overlooks the pool.