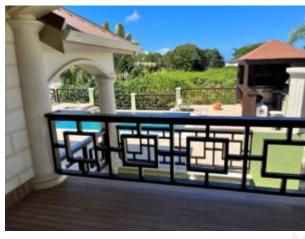

The home features a modern kitchen which flows into the living area. This in turn flows onto the pool deck. The design is perfect for entertaining.

The upstairs master bedroom offers a walk-in closet. It also has a beautiful balcony which overlooks the pool.