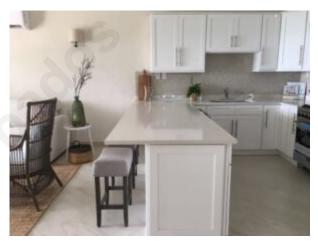

This condo is an upper level 3 bedroom condo in Welches. Welches is located on the South Coast of Barbados.

Finished to a high standard this condo in Lighthouse Bay enjoys a gorgeous open plan kitchen. It is fitted with quartz counters, a huge breakfast bar and stainless steel appliances. There is a natural gas stove, fridge and dishwasher.