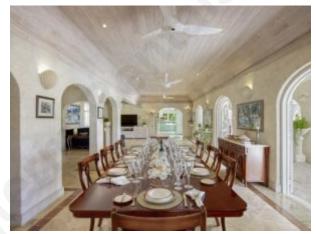

The entrance of the home opens into a large living room boasting sea views through the house and over the expansive sun terrace. The spacious living room, formal dining, informal lounge/media room, study and newly renovated designer kitchen spill onto the covered terrace and sun deck. The four renovated ground floor guest suites each open up onto their own private terrace.