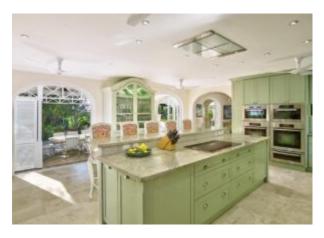

The entrance of the home opens into a large living room boasting sea views through the house and over the expansive sun terrace. The spacious living room, formal dining, informal lounge/media room, study and newly renovated designer kitchen spill onto the covered terrace and sun deck. The four renovated ground floor guest suites each open up onto their own private terrace.