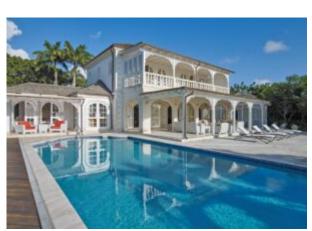

## **OVERVIEW**

This stunning estate home uniquely occupies a 84,000 sq. foot premium location. Located close to the clubhouse and fitness centre. Waterfalls presents with a grand front entrance and a winding drive through mature gardens and through cascading water features.

On the first floor are two master bedroom suites opening up onto a stunning covered terrace affording panoramic sea and resort views.

A large heated infinity pool is surrounded by a 170 ft cantilevered hardwood deck which maximizing the position over the gully with outdoor dining and entertaining under beautiful gazebos. A double car garage with extra storage space completes this amazing property.