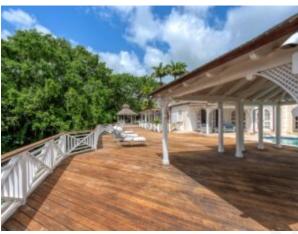

On the first floor are two master bedroom suites opening up onto a stunning covered terrace affording panoramic sea and resort views.

A large heated infinity pool is surrounded by a 170 ft cantilevered hardwood deck which maximizing the position over the gully with outdoor dining and entertaining under beautiful gazebos. A double car garage with extra storage space completes this amazing property.