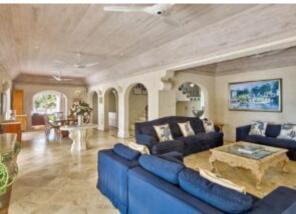

The entrance of the home opens into a large living room boasting sea views through the house and over the expansive sun terrace. The spacious living room, formal dining, informal lounge/media room, study and newly renovated designer kitchen spill onto the covered terrace and sun deck. The four renovated ground floor guest suites each open up onto their own private terrace.