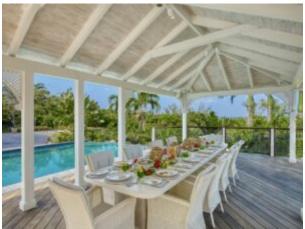

The entrance of the home opens into a large living room boasting sea views through the house and over the expansive sun terrace. The spacious living room, formal dining, informal lounge/media room, study and newly renovated designer kitchen spill onto the covered terrace and sun deck. The four renovated ground floor guest suites each open up onto their own private terrace.

On the first floor are two master bedroom suites opening up onto a stunning covered terrace affording panoramic sea and resort views.

A large heated infinity pool is surrounded by a 170 ft cantilevered hardwood deck which maximizing the position over the gully with outdoor dining and entertaining under beautiful gazebos. A double car garage with extra storage space completes this amazing property.