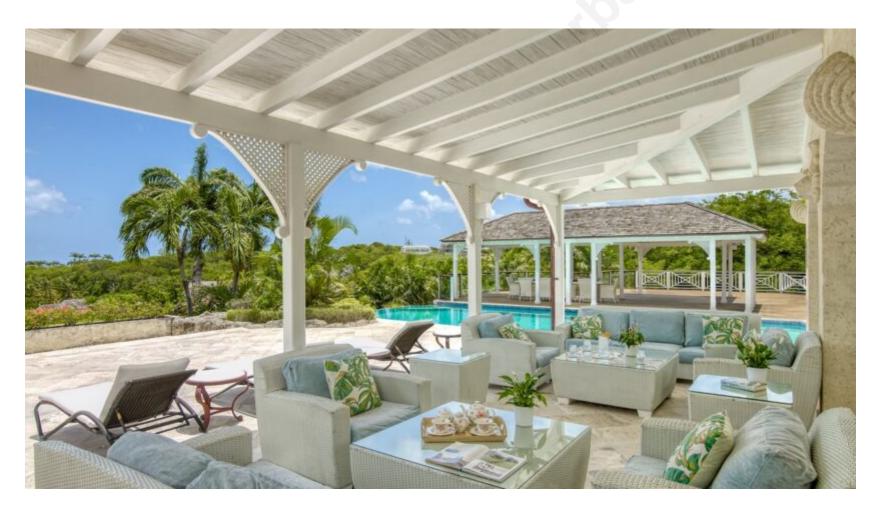

The entrance of the home opens into a large living room boasting sea views through the house and over the expansive sun terrace. The spacious living room, formal dining, informal lounge/media room, study and newly renovated designer kitchen spill onto the covered terrace and sun deck. The four renovated ground floor guest suites each open up onto their own private terrace.

On the first floor are two master bedroom suites opening up onto a stunning covered terrace affording panoramic sea and resort views.

A large heated infinity pool is surrounded by a 170 ft cantilevered hardwood deck which maximizing the position over the gully with outdoor dining and entertaining under beautiful gazebos. A double car garage with extra storage space completes this amazing property.