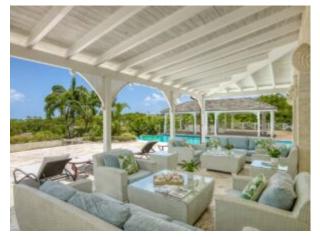

The entrance of the home opens into a large living room boasting sea views through the house and over the expansive sun terrace. The spacious living room, formal dining, informal lounge/media room, study and newly renovated designer kitchen spill onto the covered terrace and sun deck. The four renovated ground floor guest suites each open up onto their own private terrace.

On the first floor are two master bedroom suites opening up onto a stunning covered terrace affording panoramic sea and resort views.

A large heated infinity pool is surrounded by a 170 ft cantilevered hardwood deck which maximizing the position over the gully with outdoor dining and entertaining under beautiful gazebos. A double car garage with extra storage space completes this amazing property.