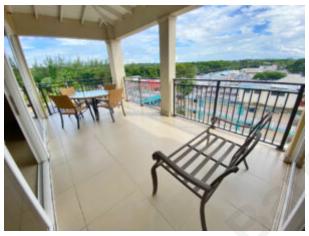

The kitchen is fully equipped. It boasts high-end stainless steel appliances. It also features exquisite granite countertops.

Just off the living room is an expansive covered terrace. It is accessible through sliding glass doors.

This area offers additional living and dining spaces. The terrace provides stunning views of the South Coast. It enjoys cool breezes. It is an ideal spot for entertaining.

The two bedrooms offer tranquil retreats. Both are generously sized. Each bedroom features an en-suite bathroom and a private balcony.