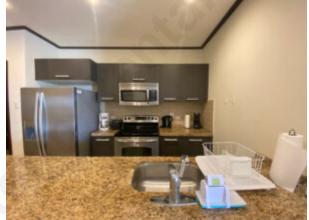

The kitchen is fully equipped. It boasts high-end stainless steel appliances. It also features exquisite granite countertops.

Just off the living room is an expansive covered terrace. It is accessible through sliding glass doors.