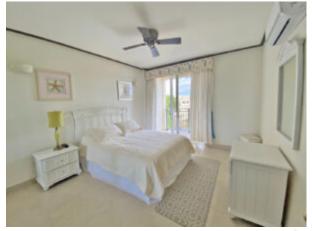

This area offers additional living and dining spaces. The terrace provides stunning views of the South Coast. It enjoys cool breezes. It is an ideal spot for entertaining.

The two bedrooms offer tranquil retreats. Both are generously sized. Each bedroom features an en-suite bathroom and a private balcony.

The master includes a walk-in closet for added storage and convenience.

Somerley 403 provides direct access to a shared rooftop pool and lounge area. The area comes complete with a BBQ and shower.

From the rooftop, you can enjoy panoramic views of scenic Worthing Beach.