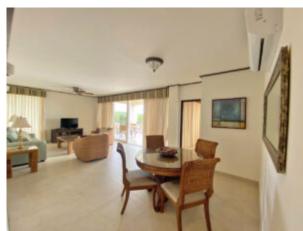

Somerley 403 is located on the top floor and has 2 bathrooms. The condo is beautifully furnished.

The heart of Somerley 403 is its open plan layout. It effortlessly blends a modern kitchen, dining and living area.

This area offers additional living and dining spaces. The terrace provides stunning views of the South Coast. It enjoys cool breezes. It is an ideal spot for entertaining.

The two bedrooms offer tranquil retreats. Both are generously sized. Each bedroom features an en-suite bathroom and a private balcony.