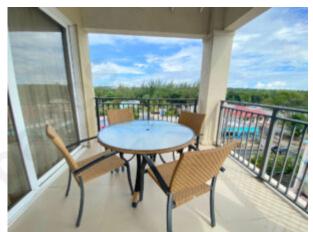

The kitchen is fully equipped. It boasts high-end stainless steel appliances. It also features exquisite granite countertops.

Just off the living room is an expansive covered terrace. It is accessible through sliding glass doors.

This area offers additional living and dining spaces. The terrace provides stunning views of the South Coast. It enjoys cool breezes. It is an ideal spot for entertaining.

The two bedrooms offer tranquil retreats. Both are generously sized. Each bedroom features an en-suite bathroom and a private balcony.