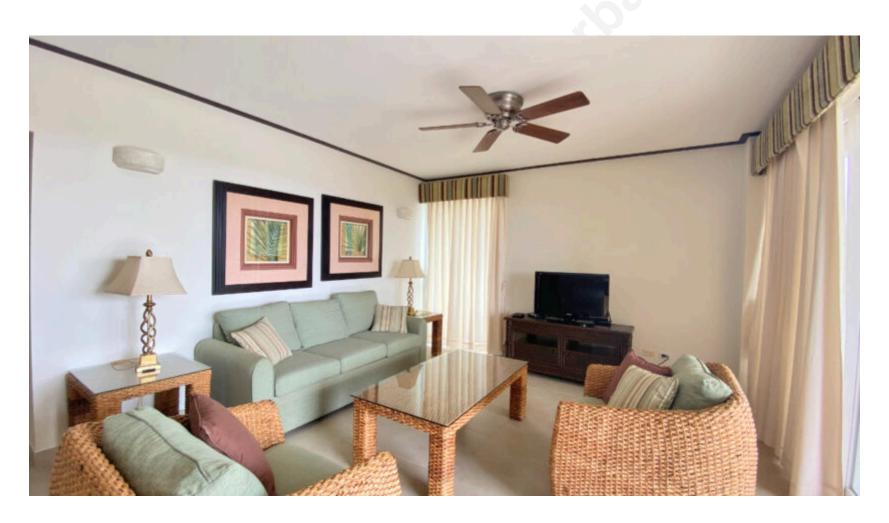

Somerley 403 is located on the top floor and has 2 bathrooms. The condo is beautifully furnished.

The heart of Somerley 403 is its open plan layout. It effortlessly blends a modern kitchen, dining and living area.

The kitchen is fully equipped. It boasts high-end stainless steel appliances. It also features exquisite granite countertops.

Just off the living room is an expansive covered terrace. It is accessible through sliding glass doors.