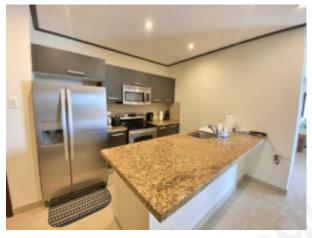

The kitchen is fully equipped. It boasts high-end stainless steel appliances. It also features exquisite granite countertops.

Just off the living room is an expansive covered terrace. It is accessible through sliding glass doors.