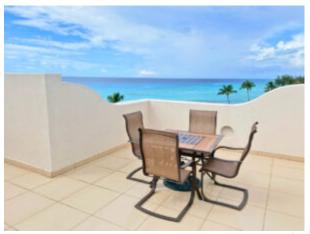

The kitchen is fully equipped. It boasts high-end stainless steel appliances. It also features exquisite granite countertops.

Just off the living room is an expansive covered terrace. It is accessible through sliding glass doors.

This area offers additional living and dining spaces. The terrace provides stunning views of the South Coast. It enjoys cool breezes. It is an ideal spot for entertaining.

The two bedrooms offer tranquil retreats. Both are generously sized. Each bedroom features an en-suite bathroom and a private balcony.