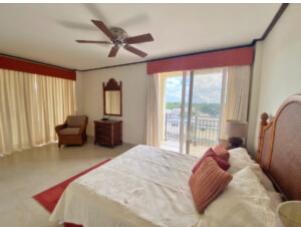

This area offers additional living and dining spaces. The terrace provides stunning views of the South Coast. It enjoys cool breezes. It is an ideal spot for entertaining.

The two bedrooms offer tranquil retreats. Both are generously sized. Each bedroom features an en-suite bathroom and a private balcony.

The master includes a walk-in closet for added storage and convenience.

Somerley 403 provides direct access to a shared rooftop pool and lounge area. The area comes complete with a BBQ and shower.

From the rooftop, you can enjoy panoramic views of scenic Worthing Beach.