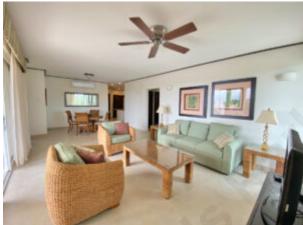

Somerley 403 is located on the top floor and has 2 bathrooms. The condo is beautifully furnished.

The heart of Somerley 403 is its open plan layout. It effortlessly blends a modern kitchen, dining and living area.

The kitchen is fully equipped. It boasts high-end stainless steel appliances. It also features exquisite granite countertops.

Just off the living room is an expansive covered terrace. It is accessible through sliding glass doors.