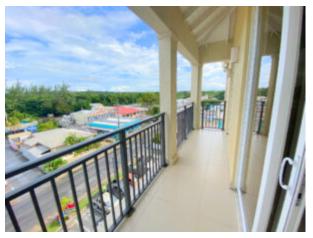

The kitchen is fully equipped. It boasts high-end stainless steel appliances. It also features exquisite granite countertops.

Just off the living room is an expansive covered terrace. It is accessible through sliding glass doors.

This area offers additional living and dining spaces. The terrace provides stunning views of the South Coast. It enjoys cool breezes. It is an ideal spot for entertaining.

The two bedrooms offer tranquil retreats. Both are generously sized. Each bedroom features an en-suite bathroom and a private balcony.