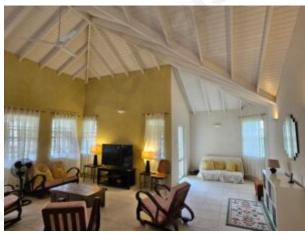

## **OVERVIEW**

If you are looking for a fully furnished island location with the perfect blend of comfort, modern amenities, and convenience, look no further than 88 Crystal Heights!

This beautiful single-story home is located in the sought-after central neighbourhood of Crystal Heights, St. James. Ideal for a family or professionals, the property features an open-plan design, with high ceilings throughout creating a bright and airy atmosphere.

At the heart of the home is the modern, open-plan kitchen. Fully equipped with contemporary appliances, complemented by porcelain counter tops, it's an ideal space for both everyday cooking and entertaining guests. The open layout flows seamlessly into the living and dining areas, creating an inviting space to enjoy family time or entertain friends.