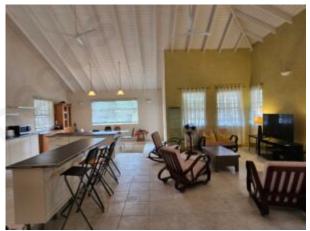

At the heart of the home is the modern, open-plan kitchen. Fully equipped with contemporary appliances, complemented by porcelain counter tops, it's an ideal space for both everyday cooking and entertaining guests. The open layout flows seamlessly into the living and dining areas, creating an inviting space to enjoy family time or entertain friends.