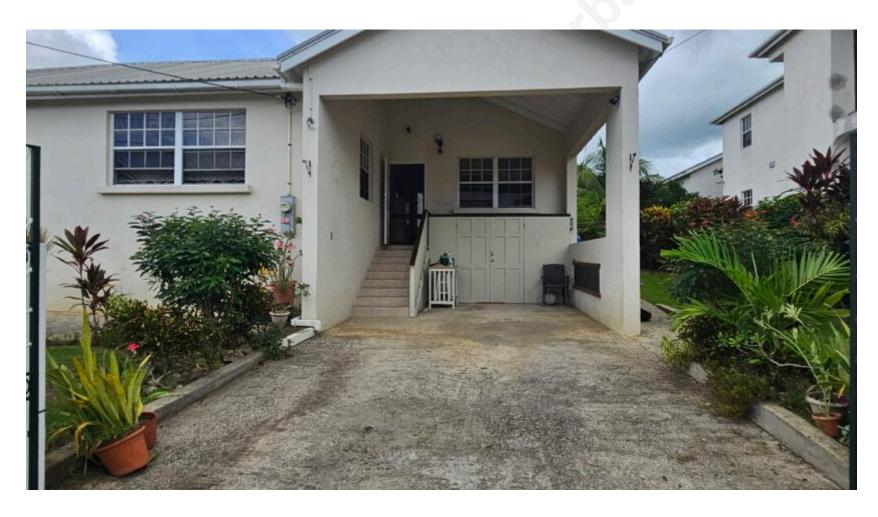

The property also features a covered carport, offering protection for your vehicle from the elements. Whether you're coming home after a day of work or heading out for errands, the carport provides convenient and sheltered parking.

Step outside to the spacious L-shaped patio, which is perfect for outdoor dining, lounging, or hosting gatherings. The home is fully fenced, providing privacy and security, making it a perfect sanctuary for families.