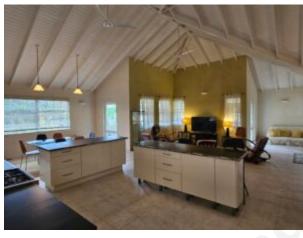

At the heart of the home is the modern, open-plan kitchen. Fully equipped with contemporary appliances, complemented by porcelain counter tops, it's an ideal space for both everyday cooking and entertaining guests. The open layout flows seamlessly into the living and dining areas, creating an inviting space to enjoy family time or entertain friends.