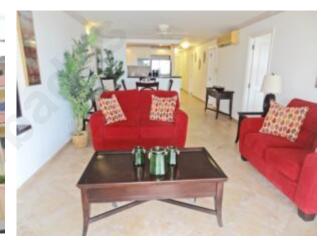

## **OVERVIEW**

Terraces is a modern apartment complex located in Dover on the south coast of the island. This tastefully finished 3 bedroom, 2 bathroom apartment is located on the 3rd floor and enjoys lovely views of the ocean which is just steps away. The property is fully enclosed and secure with coded entry to the building. There is onsite parking and the building is serviced by an elevator. The apartment has both air conditioning and ceiling fans throughout. It comes with a fully equipped kitchen including cutlery and crockery, there is also a laundry room with washer and dryer.

## **AMENITIES**

Furnished