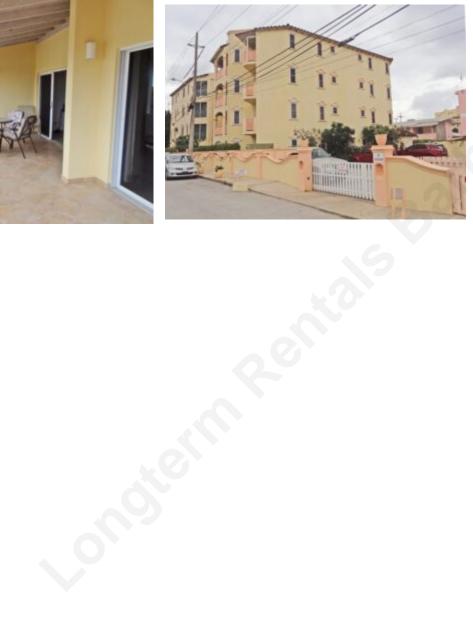

## **OVERVIEW**

Terraces is a modern apartment complex located in Dover on the south coast of the island. This tastefully finished 3 bedroom, 2 bathroom apartment is located on the 3rd floor and enjoys lovely views of the ocean which is just steps away. The property is fully enclosed and secure with coded entry to the building. There is onsite parking and the building is serviced by an elevator. The apartment has both air conditioning and ceiling fans throughout. It comes with a fully equipped kitchen including cutlery and crockery, there is also a laundry room with washer and dryer.