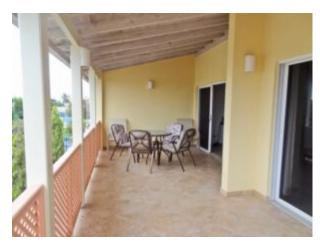

## **OVERVIEW**

Terraces is a modern apartment complex located in Dover on the south coast of the island. This tastefully finished 3 bedroom, 2 bathroom apartment is located on the 3rd floor and enjoys lovely views of the ocean which is just steps away. The property is fully enclosed and secure with coded entry to the building. There is onsite parking and the building is serviced by an elevator. The apartment has both air conditioning and ceiling fans throughout. It comes with a fully equipped kitchen including cutlery and crockery, there is also a laundry room with washer and dryer.

It borders St. Lawrence Gap which is convenient for nightlife and dining while Oistins and Bridgetown are easily accessible from this area.