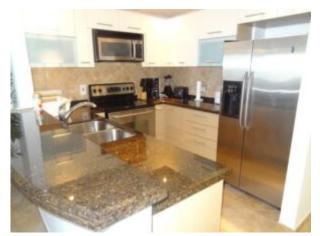

## **OVERVIEW**

Terraces is a modern apartment complex located in Dover on the south coast of the island. This tastefully finished 3 bedroom, 2 bathroom apartment is located on the 3rd floor and enjoys lovely views of the ocean which is just steps away. The property is fully enclosed and secure with coded entry to the building. There is onsite parking and the building is serviced by an elevator. The apartment has both air conditioning and ceiling fans throughout. It comes with a fully equipped kitchen including cutlery and crockery, there is also a laundry room with washer and dryer.