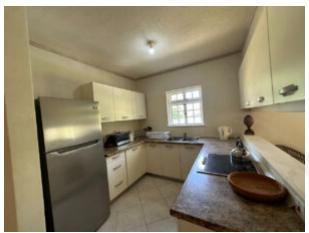

Each townhouse offers 1,840 square feet of living space. This spread across two floors. The main floor features a spacious open-plan layout it encompassing the living, dining, and kitchen areas. Completing this level is one bedroom.