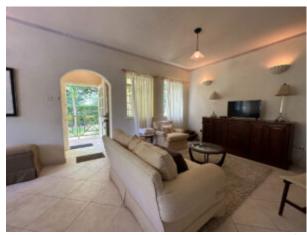

Each townhouse offers 1,840 square feet of living space. This spread across two floors. The main floor features a spacious open-plan layout it encompassing the living, dining, and kitchen areas. Completing this level is one bedroom.