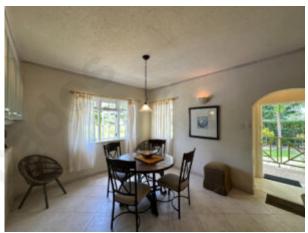

Each townhouse offers 1,840 square feet of living space. This spread across two floors. The main floor features a spacious open-plan layout it encompassing the living, dining, and kitchen areas. Completing this level is one bedroom.