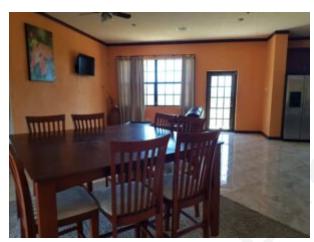

The dining area seats 8 persons. There is another seating area with smart TV in front of the kitchen. These areas open to the pool deck. This is the perfect space for entertaining. It is equipped with BBQ grill, sink and additional countertop space.