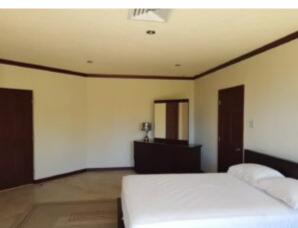

This exquisite property offers a beautiful living room with high ceilings. This is furnished with a sectional couch and a 65" Smart TV.

To your left is a master bedroom with a king size bed. This has a large walk-in closet and a sliding door to the pool deck. There is a master bathroom. This offers a double vanityand walk-in shower. There is also a jacuzzi and a private bathroom.

The second bedroom is ensuite. This has a walk-in closet and a bath tub.

To the right you have a dedicated office. This is furnished with an L-shaped desk and a large couch.

The large open plan design features a modern kitchen. The kithcen has granite countertops, stainless steel appliances and a breakfast counter. There is lots of countertop space for cooking and entertaining.