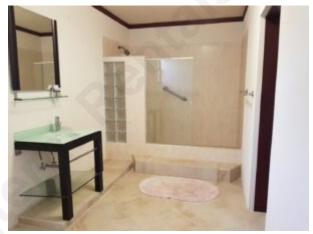

This exquisite property offers a beautiful living room with high ceilings. This is furnished with a sectional couch and a 65" Smart TV.

To your left is a master bedroom with a king size bed. This has a large walk-in closet and a sliding door to the pool deck. There is a master bathroom. This offers a double vanityand walk-in shower. There is also a jacuzzi and a private bathroom.