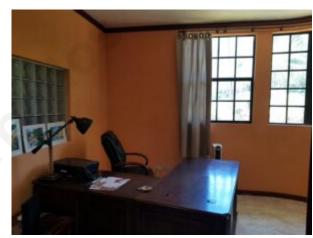

The second bedroom is ensuite. This has a walk-in closet and a bath tub.

To the right you have a dedicated office. This is furnished with an L-shaped desk and a large couch.

The large open plan design features a modern kitchen. The kithcen has granite countertops, stainless steel appliances and a breakfast counter. There is lots of countertop space for cooking and entertaining.