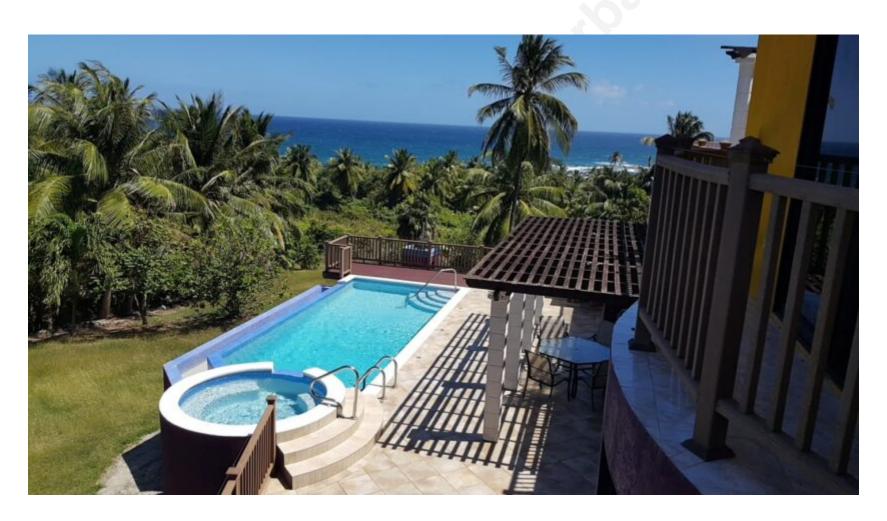

## **OVERVIEW**

New Castle-Martins Bay Available April 1st 2023.

New Castle is a beautiful 4 bedroom, 4.5 bathroom home, It will be available for long-term rent from April 1st 2023.

The property is located in New Castle Martins Bay, St. John. It is situated on 53,919 sq. ft of land. This is a two level house of approximately 6,295 sq. ft.

The dining area seats 8 persons. There is another seating area with smart TV in front of the kitchen. These areas open to the pool deck. This is the perfect space for entertaining. It is equipped with BBQ grill, sink and additional countertop space.

## **AMENITIES**

- Furnished
- Modern Kitchen
- Office
- TV

- High Ceilings
- Near beach
- Open Plan Living
- Walk-in Closet

- Jacuzzi
- Ocean View
- Private Pool