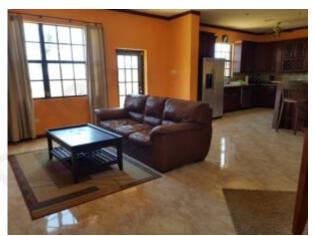

This exquisite property offers a beautiful living room with high ceilings. This is furnished with a sectional couch and a 65" Smart TV.

To your left is a master bedroom with a king size bed. This has a large walk-in closet and a sliding door to the pool deck. There is a master bathroom. This offers a double vanityand walk-in shower. There is also a jacuzzi and a private bathroom.

The second bedroom is ensuite. This has a walk-in closet and a bath tub.

To the right you have a dedicated office. This is furnished with an L-shaped desk and a large couch.

The large open plan design features a modern kitchen. The kithcen has granite countertops, stainless steel appliances and a breakfast counter. There is lots of countertop space for cooking and entertaining.