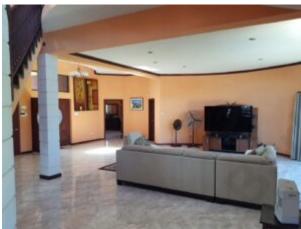

This exquisite property offers a beautiful living room with high ceilings. This is furnished with a sectional couch and a 65" Smart TV.

To your left is a master bedroom with a king size bed. This has a large walk-in closet and a sliding door to the pool deck. There is a master bathroom. This offers a double vanityand walk-in shower. There is also a jacuzzi and a private bathroom.