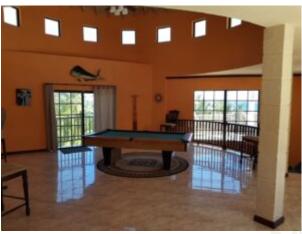

This exquisite property offers a beautiful living room with high ceilings. This is furnished with a sectional couch and a 65" Smart TV.

To your left is a master bedroom with a king size bed. This has a large walk-in closet and a sliding door to the pool deck. There is a master bathroom. This offers a double vanityand walk-in shower. There is also a jacuzzi and a private bathroom.