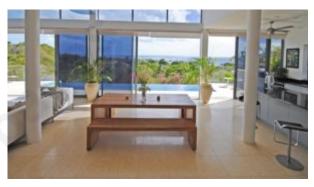

The property is well positioned and just a short drive from the west coast beaches. The amenities of Holetown and Speightstown are within a short drive.

Ignorant Bliss is a 3 storey contemporary property that benefits from high ceilings. It has large glass doors and a view of the sea from almost every living area.

The entry level features an open plan, living-dining area which leads out to a pool terrace.

There is an en-suite bedroom at the entry level..

The first level has one bedroom suite with the two other bedrooms sharing a bathroom.