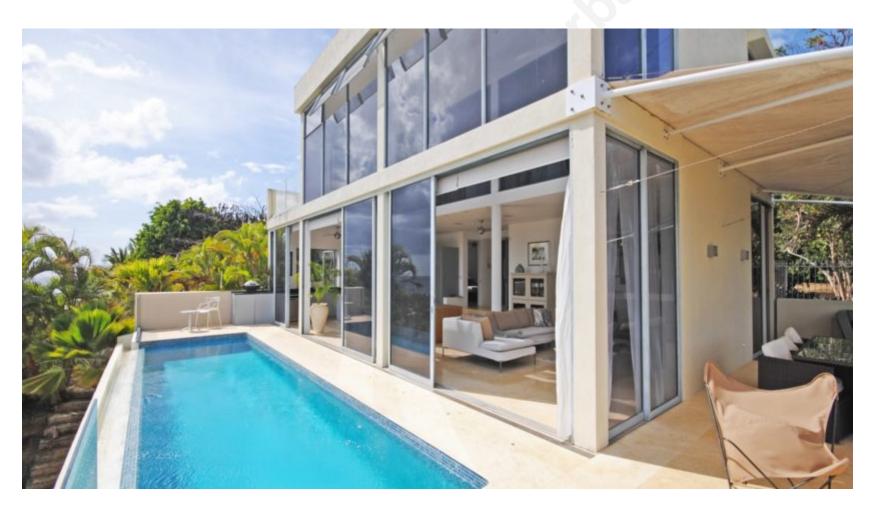

# **IGNORANT BLISS - AVAILABLE FROM MARCH 2021**

Ignorant Bliss is a modern 5 bedroom, 4 bathroom villa located at Carlton View. It is located on a ridge and has spectacular West Coast sea views and a private pool. It is set in half an acre of landscaped gardens.

The property is well positioned and just a short drive from the west coast beaches. The amenities of Holetown and Speightstown are within a short drive.

Ignorant Bliss is a 3 storey contemporary property that benefits from high ceilings. It has large glass doors and a view of the sea from almost every living area.

The entry level features an open plan, living-dining area which leads out to a pool terrace.

There is an en-suite bedroom at the entry level..

The first level has one bedroom suite with the two other bedrooms sharing a bathroom.