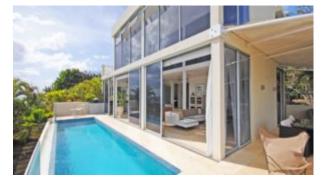

# **IGNORANT BLISS - AVAILABLE FROM MARCH 2021**

Ignorant Bliss is a modern 5 bedroom, 4 bathroom villa located at Carlton View. It is located on a ridge and has spectacular West Coast sea views and a private pool. It is set in half an acre of landscaped gardens.

The property is well positioned and just a short drive from the west coast beaches. The amenities of Holetown and Speightstown are within a short drive.

Ignorant Bliss is a 3 storey contemporary property that benefits from high ceilings. It has large glass doors and a view of the sea from almost every living area.

The entry level features an open plan, living-dining area which leads out to a pool terrace.

There is an en-suite bedroom at the entry level..

The first level has one bedroom suite with the two other bedrooms sharing a bathroom.