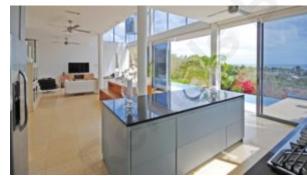

The property is well positioned and just a short drive from the west coast beaches. The amenities of Holetown and Speightstown are within a short drive.

Ignorant Bliss is a 3 storey contemporary property that benefits from high ceilings. It has large glass doors and a view of the sea from almost every living area.

The entry level features an open plan, living-dining area which leads out to a pool terrace.

There is an en-suite bedroom at the entry level..

The first level has one bedroom suite with the two other bedrooms sharing a bathroom.