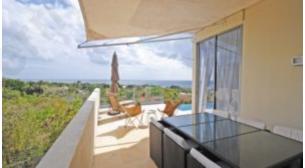

# **IGNORANT BLISS - AVAILABLE FROM MARCH 2021**

Ignorant Bliss is a modern 5 bedroom, 4 bathroom villa located at Carlton View. It is located on a ridge and has spectacular West Coast sea views and a private pool. It is set in half an acre of landscaped gardens.

The property is well positioned and just a short drive from the west coast beaches. The amenities of Holetown and Speightstown are within a short drive.

Ignorant Bliss is a 3 storey contemporary property that benefits from high ceilings. It has large glass doors and a view of the sea from almost every living area.

The entry level features an open plan, living-dining area which leads out to a pool terrace.

There is an en-suite bedroom at the entry level..

The first level has one bedroom suite with the two other bedrooms sharing a bathroom.