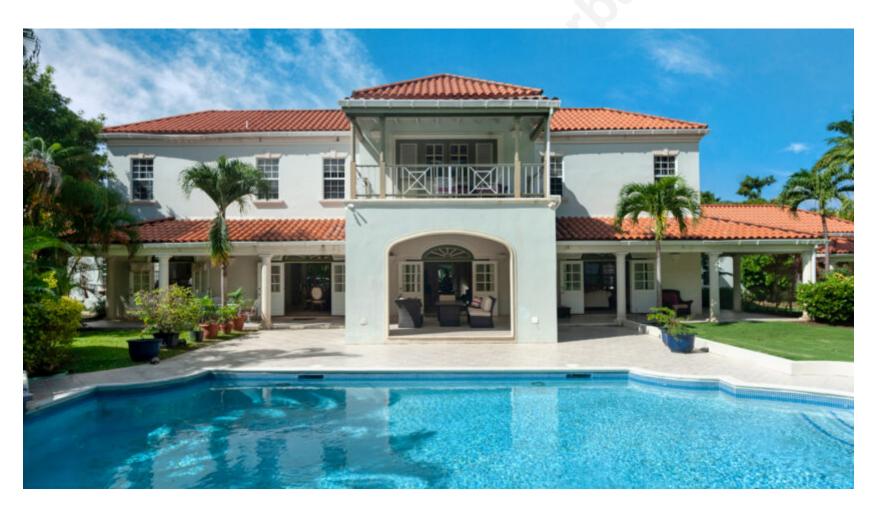

## **Available December 2023**

Magnolia is a detached villa located in the exclusive Sandy Lane Estate. It is a beautiful 5 bedroom villa constructed in classical style. It sits in a stunning tropical garden. This lovely property is newly built with a private swimming pool, gazebo and 2 car garage.

Magnolia has a top of the line kitchen where no expense has been spared.

This is an expansive open plan villa. All 5 bedrooms are spacious with en-suite bathrooms.

This stunning villa is perfect for entertaining. It offers a number of lounge spaces both indoor and outdoor. There is ample outdoor space surrounding the large swimming pool.