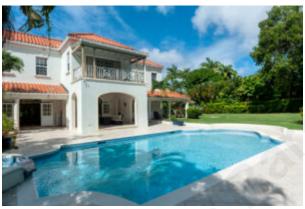

## **Available December 2023**

Magnolia is a detached villa located in the exclusive Sandy Lane Estate. It is a beautiful 5 bedroom villa constructed in classical style. It sits in a stunning tropical garden. This lovely property is newly built with a private swimming pool, gazebo and 2 car garage.

Magnolia has a top of the line kitchen where no expense has been spared.

This is an expansive open plan villa. All 5 bedrooms are spacious with en-suite bathrooms.

This stunning villa is perfect for entertaining. It offers a number of lounge spaces both indoor and outdoor. There is ample outdoor space surrounding the large swimming pool.