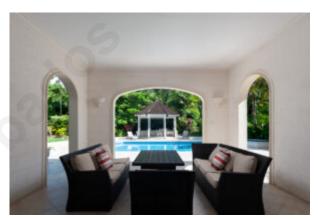

Magnolia has a top of the line kitchen where no expense has been spared.

This is an expansive open plan villa. All 5 bedrooms are spacious with en-suite bathrooms.

This stunning villa is perfect for entertaining. It offers a number of lounge spaces both indoor and outdoor. There is ample outdoor space surrounding the large swimming pool.