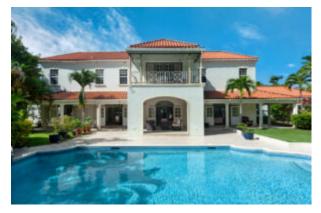

## **Available December 2023**

Magnolia is a detached villa located in the exclusive Sandy Lane Estate. It is a beautiful 5 bedroom villa constructed in classical style. It sits in a stunning tropical garden. This lovely property is newly built with a private swimming pool, gazebo and 2 car garage.

Magnolia has a top of the line kitchen where no expense has been spared.

This is an expansive open plan villa. All 5 bedrooms are spacious with en-suite bathrooms.

This stunning villa is perfect for entertaining. It offers a number of lounge spaces both indoor and outdoor. There is ample outdoor space surrounding the large swimming pool.