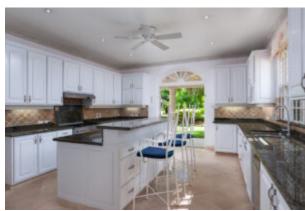

Magnolia has a top of the line kitchen where no expense has been spared.

This is an expansive open plan villa. All 5 bedrooms are spacious with en-suite bathrooms.

This stunning villa is perfect for entertaining. It offers a number of lounge spaces both indoor and outdoor. There is ample outdoor space surrounding the large swimming pool.