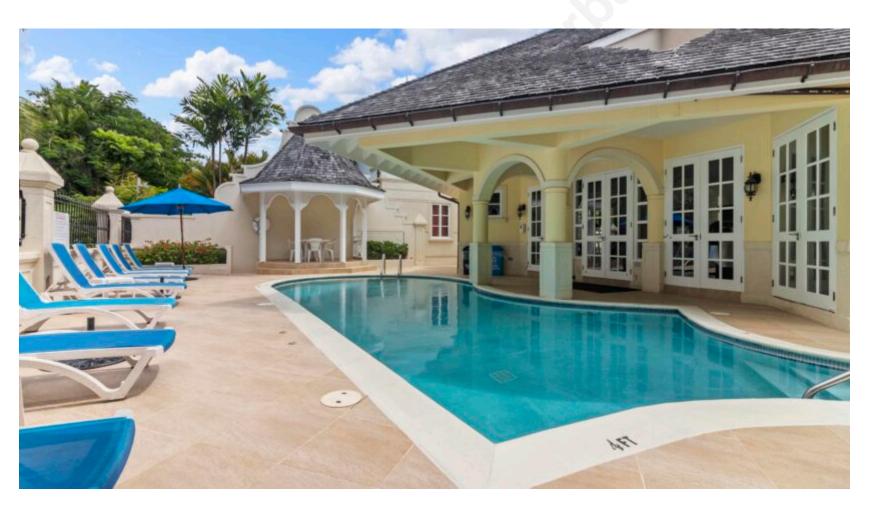

Ceiling fans throughout the home will keep you cool and comfortable.

The home is well equipped with cable TV and Wi-Fi.

There is one car parking space dedicated to the unit. There is a communal gym, swimming pool and sundeck to use at your leisure.

## **AMENITIES**

- Air Conditioning
- Ceiling Fans
- Gated Community

- Assigned parking
- Furnished
- Gym

- Cable
- Garden views
- Internet

- Modern Kitchen
- Open Plan Living
- Shared Pool

- Near beach
- Patio
- Walk-in Closet