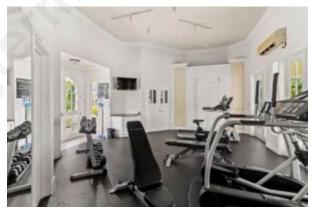

Ceiling fans throughout the home will keep you cool and comfortable.

The home is well equipped with cable TV and Wi-Fi.

There is one car parking space dedicated to the unit. There is a communal gym, swimming pool and sundeck to use at your leisure.

## **AMENITIES**

- Air Conditioning
- Ceiling Fans
- Gated Community

- Assigned parking
- Furnished
- Gym

- Cable
- Garden views
- Internet

- Modern Kitchen
- Open Plan Living
- Shared Pool

- Near beach
- Patio
- Walk-in Closet