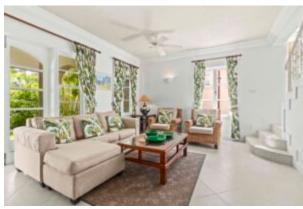

## **OVERVIEW**

The Falls 15 available April 1st 2023.

This is a modern 3 bedroom, 3 ½ bath townhouse. It has a fully fitted kitchen and an open-plan living and dining room downstairs.

Glass doors open onto a private covered terrace. This is a great alfresco dining area set in beautifully landscaped gardens.

Ceiling fans throughout the home will keep you cool and comfortable.

The home is well equipped with cable TV and Wi-Fi.

There is one car parking space dedicated to the unit. There is a communal gym, swimming pool and sundeck to use at your leisure.