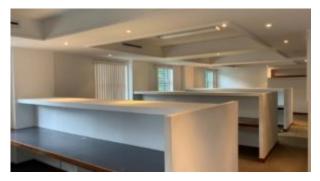

The first floor comprises divided cubicle spaces. This is a central open plan work area that has been organised for several work spaces for employees. There are individual office spaces on the perimeter.

The floor features a conference room, separate reception area and kitchen. There are male and female designated bathrooms on this level.

This commercial space is located in an ideal location. It is accessible from the main road and is just a short drive from Holetown. The complex is of particularly high quality. It is likely to have wide appeal.