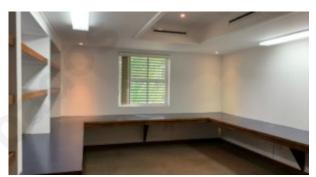

The first floor comprises divided cubicle spaces. This is a central open plan work area that has been organised for several work spaces for employees. There are individual office spaces on the perimeter.

The floor features a conference room, separate reception area and kitchen. There are male and female designated bathrooms on this level.

This commercial space is located in an ideal location. It is accessible from the main road and is just a short drive from Holetown. The complex is of particularly high quality. It is likely to have wide appeal.