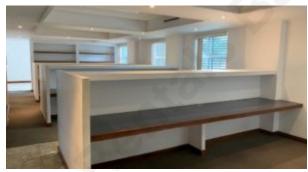

The first floor comprises divided cubicle spaces. This is a central open plan work area that has been organised for several work spaces for employees. There are individual office spaces on the perimeter.

The floor features a conference room, separate reception area and kitchen. There are male and female designated bathrooms on this level.

This commercial space is located in an ideal location. It is accessible from the main road and is just a short drive from Holetown. The complex is of particularly high quality. It is likely to have wide appeal.