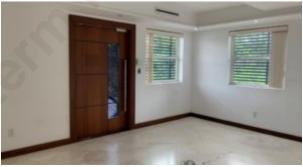

The first floor comprises divided cubicle spaces. This is a central open plan work area that has been organised for several work spaces for employees. There are individual office spaces on the perimeter.

The floor features a conference room, separate reception area and kitchen. There are male and female designated bathrooms on this level.

This commercial space is located in an ideal location. It is accessible from the main road and is just a short drive from Holetown. The complex is of particularly high quality. It is likely to have wide appeal.