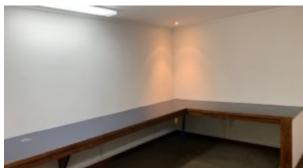

The first floor comprises divided cubicle spaces. This is a central open plan work area that has been organised for several work spaces for employees. There are individual office spaces on the perimeter.

The floor features a conference room, separate reception area and kitchen. There are male and female designated bathrooms on this level.

This commercial space is located in an ideal location. It is accessible from the main road and is just a short drive from Holetown. The complex is of particularly high quality. It is likely to have wide appeal.