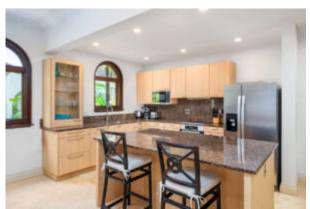

This area is also air-conditioned.

The dining area seats six. It is ideal for family meals or special occasions.

The kitchen is fully equipped with modern appliances and sleek countertops. This makes meal preparation a breeze.