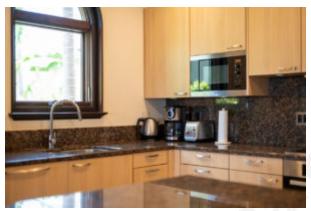

This area is also air-conditioned.

The dining area seats six. It is ideal for family meals or special occasions.

The kitchen is fully equipped with modern appliances and sleek countertops. This makes meal preparation a breeze.