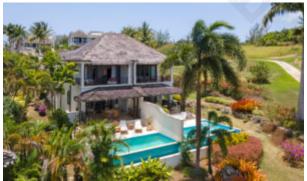

## AVAILABLE FROM SEPTEMBER 1ST, 2024 FOR MIDTERM RENTAL (6 -9 MONTHS)

Fairway Villa #3 is a luxurious 3-bedroom, 3.5-bathroom. It is located in the prestigious Apes Hill gated community.

This stunning villa offers the perfect blend of elegance and comfort.

Fairway Villa #3 features an open-plan floor plan. It seamlessly connects the living and dining areas.

This residence is offered furnished. It spans over 3,500 square feet. This provides ample space for relaxation and entertainment. Its large windows and doors invite the outside in.

The covered patio offers breathtaking views of the golf. It also enjoys stunning views of the Caribbean Sea.

The living area is perfect for relaxation. It offers comfortable seating and a flat-screen TV.

The outdoor living area is a haven for relaxation. It features a private pool. The pool is complemented by a sun deck with loungers. It provides plenty of space to soak up the sun.

The rental rate includes housekeeping twice a week. It also includes beach access at the Fairmont Royal Pavilion.