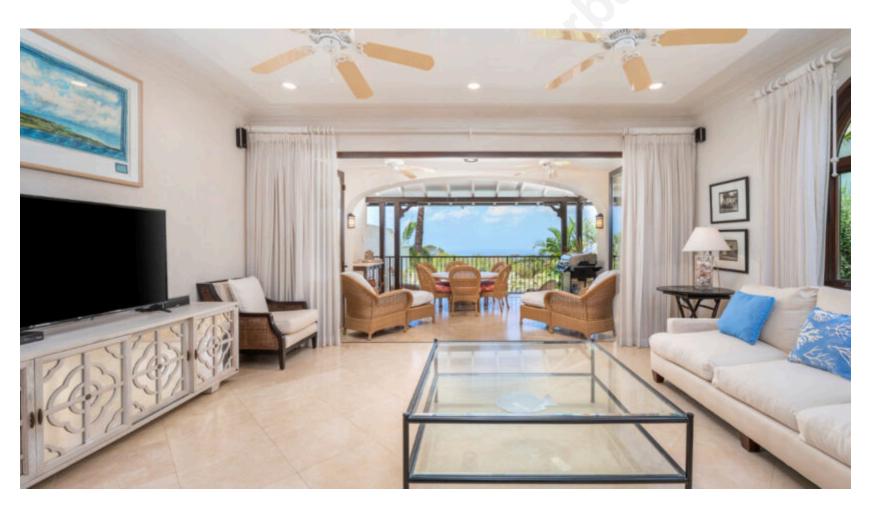

Fairway Villa #3 features an open-plan floor plan. It seamlessly connects the living and dining areas.

This residence is offered furnished. It spans over 3,500 square feet. This provides ample space for relaxation and entertainment. Its large windows and doors invite the outside in.

The covered patio offers breathtaking views of the golf. It also enjoys stunning views of the Caribbean Sea.

The living area is perfect for relaxation. It offers comfortable seating and a flat-screen TV.

This area is also air-conditioned.

The dining area seats six. It is ideal for family meals or special occasions.

The kitchen is fully equipped with modern appliances and sleek countertops. This makes meal preparation a breeze.