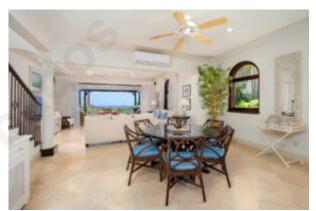

This area is also air-conditioned.

The dining area seats six. It is ideal for family meals or special occasions.

The kitchen is fully equipped with modern appliances and sleek countertops. This makes meal preparation a breeze.