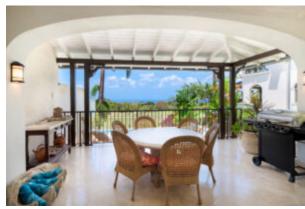

The covered patio offers breathtaking views of the golf. It also enjoys stunning views of the Caribbean Sea.

The living area is perfect for relaxation. It offers comfortable seating and a flat-screen TV.

This area is also air-conditioned.

The dining area seats six. It is ideal for family meals or special occasions.

The kitchen is fully equipped with modern appliances and sleek countertops. This makes meal preparation a breeze.