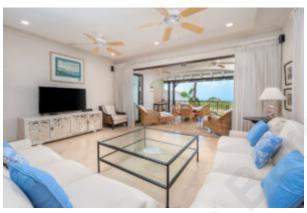

Fairway Villa #3 features an open-plan floor plan. It seamlessly connects the living and dining areas.

This residence is offered furnished. It spans over 3,500 square feet. This provides ample space for relaxation and entertainment. Its large windows and doors invite the outside in.

The covered patio offers breathtaking views of the golf. It also enjoys stunning views of the Caribbean Sea.

The living area is perfect for relaxation. It offers comfortable seating and a flat-screen TV.

This area is also air-conditioned.

The dining area seats six. It is ideal for family meals or special occasions.

The kitchen is fully equipped with modern appliances and sleek countertops. This makes meal preparation a breeze.