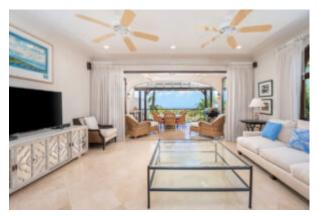

Fairway Villa #3 features an open-plan floor plan. It seamlessly connects the living and dining areas.

This residence is offered furnished. It spans over 3,500 square feet. This provides ample space for relaxation and entertainment. Its large windows and doors invite the outside in.

The covered patio offers breathtaking views of the golf. It also enjoys stunning views of the Caribbean Sea.

The living area is perfect for relaxation. It offers comfortable seating and a flat-screen TV.

This area is also air-conditioned.

The dining area seats six. It is ideal for family meals or special occasions.

The kitchen is fully equipped with modern appliances and sleek countertops. This makes meal preparation a breeze.