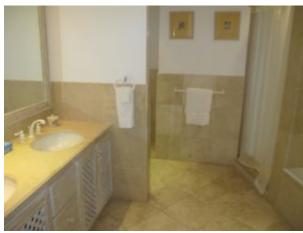

Two bedrooms with en-suite bathrooms flow off from the main foyer. Both enjoy tub baths. One has a double bed and the other two single beds.

The master suite overlooks the water's edge. It has large walk in closets and an en-suite bathroom. The bathroom is fitted with both a shower and tub.