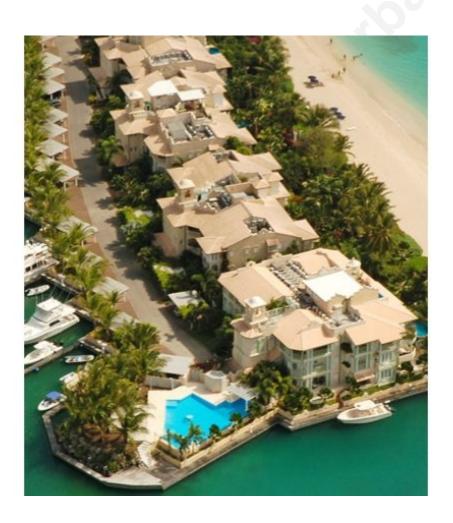

## **OVERVIEW**

This is a lovely Port St Charles lagoon front apartment. It is a beautiful 3 bedroom 3 bathroom fully furnished apartment. It is located in the desirable Port St Charles Marina and offers luxury living on the water's edge.

This immaculate apartment is located on the ground floor. The main entrance is via double colonial louvred doors. A foyer opens into the living area. This is fitted with a large armoire, TV and two and three seater sofas. These benefits from doubling up as fold out beds. The living area opens onto a spacious terrace. This extends out to the boat docking facility.