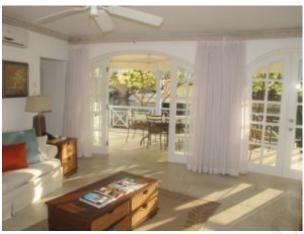

This immaculate apartment is located on the ground floor. The main entrance is via double colonial louvred doors. A foyer opens into the living area. This is fitted with a large armoire, TV and two and three seater sofas. These benefits from doubling up as fold out beds. The living area opens onto a spacious terrace. This extends out to the boat docking facility.