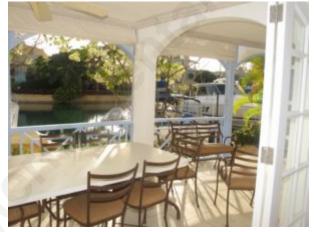

This immaculate apartment is located on the ground floor. The main entrance is via double colonial louvred doors. A foyer opens into the living area. This is fitted with a large armoire, TV and two and three seater sofas. These benefits from doubling up as fold out beds. The living area opens onto a spacious terrace. This extends out to the boat docking facility.

The kitchen is fully fitted with all necessary appliances. It also has an enclosed laundry facility. A butler's window opens onto the terrace from the kitchen. This allows for relaxed outdoor dining.

The apartment is fully air-conditioned with ceiling fans throughout. In addition there is cable TV and internet access. Within the Port St Charles community a water taxi enables access to the pool and beach. Residents may also enjoy the yacht club and bar. There is also a restaurant area and many other activities of the Barbados west coast.