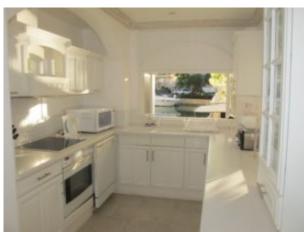

The kitchen is fully fitted with all necessary appliances. It also has an enclosed laundry facility. A butler's window opens onto the terrace from the kitchen. This allows for relaxed outdoor dining.

The apartment is fully air-conditioned with ceiling fans throughout. In addition there is cable TV and internet access. Within the Port St Charles community a water taxi enables access to the pool and beach. Residents may also enjoy the yacht club and bar. There is also a restaurant area and many other activities of the Barbados west coast.