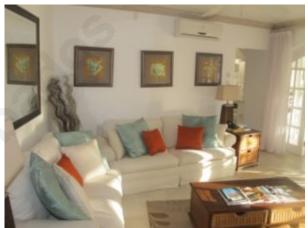

This immaculate apartment is located on the ground floor. The main entrance is via double colonial louvred doors. A foyer opens into the living area. This is fitted with a large armoire, TV and two and three seater sofas. These benefits from doubling up as fold out beds. The living area opens onto a spacious terrace. This extends out to the boat docking facility.