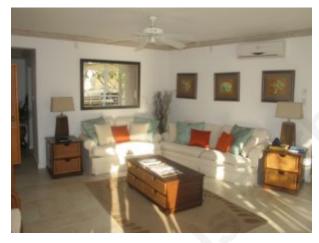

This immaculate apartment is located on the ground floor. The main entrance is via double colonial louvred doors. A foyer opens into the living area. This is fitted with a large armoire, TV and two and three seater sofas. These benefits from doubling up as fold out beds. The living area opens onto a spacious terrace. This extends out to the boat docking facility.