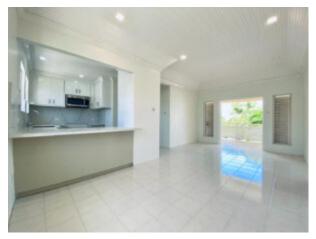

Unit 4 is located on the upper floor. It boasts an open-plan design. This enhances the sense of space and light.

Both bedrooms are air-conditioned. This ensures comfort year-round. The two modern bathrooms are designed with contemporary finishes.

A standout feature of this unit is the spacious covered patio. It is perfect for outdoor relaxation.

The brand-new kitchen is a highlight. It features stunning quartz countertops. There are also sleek, easy-to-clean cabinets. It provides a stylish and functional space for cooking and entertaining.