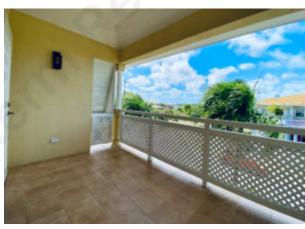

A standout feature of this unit is the spacious covered patio. It is perfect for outdoor relaxation.

The brand-new kitchen is a highlight. It features stunning quartz countertops. There are also sleek, easy-to-clean cabinets. It provides a stylish and functional space for cooking and entertaining.