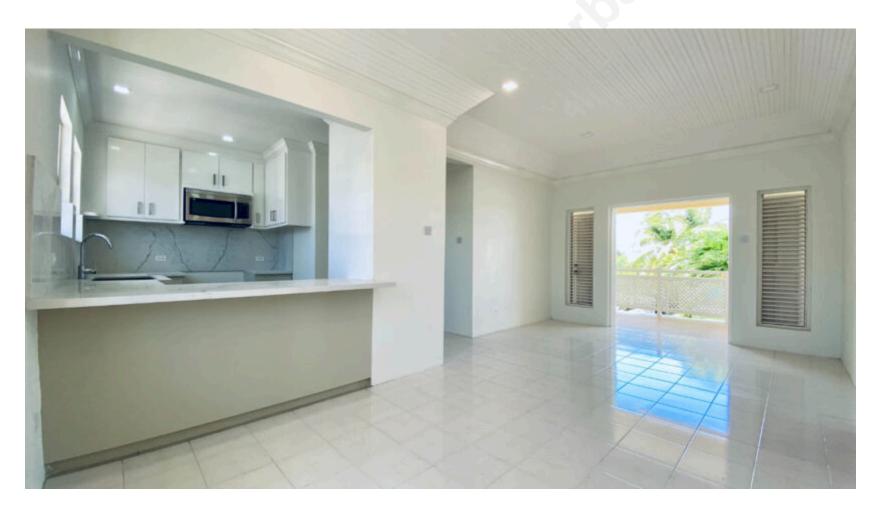

Unit 4 is located on the upper floor. It boasts an open-plan design. This enhances the sense of space and light.

Both bedrooms are air-conditioned. This ensures comfort year-round. The two modern bathrooms are designed with contemporary finishes.

A standout feature of this unit is the spacious covered patio. It is perfect for outdoor relaxation.

The brand-new kitchen is a highlight. It features stunning quartz countertops. There are also sleek, easy-to-clean cabinets. It provides a stylish and functional space for cooking and entertaining.