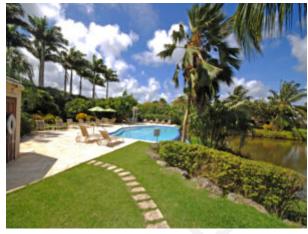

Residents of Polo Villa 16 may also enjoy the communal area. This area features an inviting pool. It overlooks a large pond and the nearby polo field.

Apes Hill Polo Villa 16 welcomes pets, though a non-refundable pet fee is applicable.

## **AMENITIES**

- Air Conditioning
- Covered Patio
- Gated Community
- Parking
- Walk-in Closet

- Assigned parking
- Furnished
- Near beach
- Private Pool

- Ceiling Fans
- Garden views
- Open Plan Living
- Shared Pool