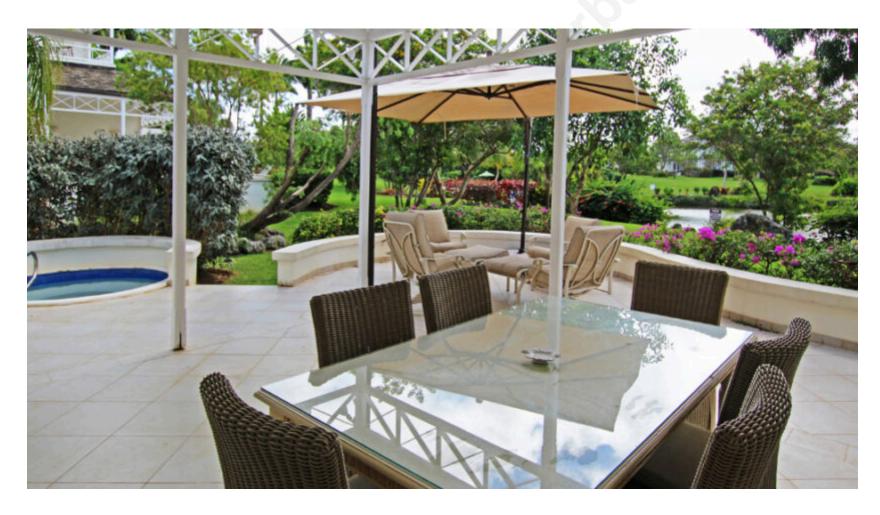

The property features an open-plan layout. It seamlessly blends the kitchen and dining areas. This leads out to a spacious terrace. This area is also adorned with a plunge pool. It offers beautiful garden views.

## **AMENITIES**

- Air Conditioning
- Covered Patio
- Gated Community
- Parking
- Walk-in Closet

- Assigned parking
- Furnished
- Near beach
- Private Pool

- Ceiling Fans
- Garden views
- Open Plan Living
- Shared Pool