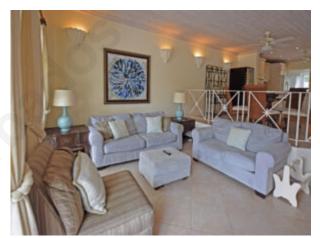

## **OVERVIEW**

Apes Hill Polo Villa 16 is a charming semi-detached villa. It is nestled in the serene community of Polo Villas. This is on the west coast of the island.

There are three bedrooms and three and a half bathrooms. The villa is offered fully furnished.

## **AMENITIES**

- Air Conditioning
- Covered Patio
- Gated Community
- Parking
- Walk-in Closet

- Assigned parking
- Furnished
- Near beach
- Private Pool

- Ceiling Fans
- Garden views
- Open Plan Living
- Shared Pool