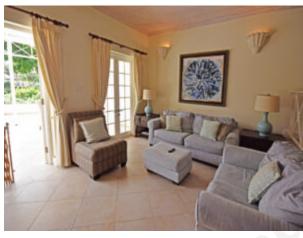

## **OVERVIEW**

Apes Hill Polo Villa 16 is a charming semi-detached villa. It is nestled in the serene community of Polo Villas. This is on the west coast of the island.

There are three bedrooms and three and a half bathrooms. The villa is offered fully furnished.

The property features an open-plan layout. It seamlessly blends the kitchen and dining areas. This leads out to a spacious terrace. This area is also adorned with a plunge pool. It offers beautiful garden views.